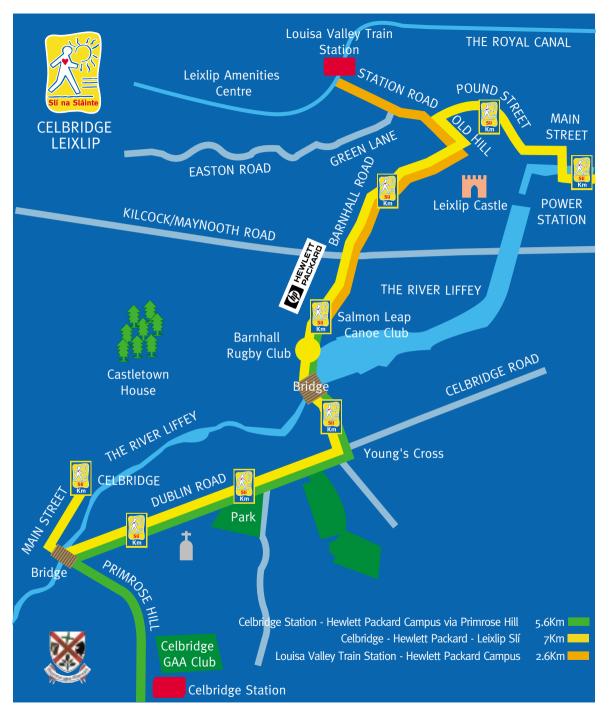

Simply follow the Km signs, set your pace to suit your enjoyment and you'll quickly feel better and get fitter. You will also experience a great sense of achievement.

In Celbridge, the starting point is at the gates to Castletown House, where you will find a map, which clearly illustrates the route. From this point you proceed along Main Street, Celbridge, until you reach the junction with the Dublin Road.

At this point, turn left over the bridge and continue along the Dublin Road until you reach the traffic lights at Young's Cross. Here you turn left onto the Leixlip Road until you reach the roundabout which leads to Barnhall Rugby Club.

Keep on the roundabout and follow the main road. You will see Barnhall Rugby Club to your left and the Salmon Leap Canoe Club on your right. Proceed along the Leixlip Road and pass the Hewlett Packard Campus on your left and continue over the motorway as you head towards Leixlip. The road veers left on to Old Hill Road at Scoil Chearbhaill Ui Dhallaigh and brings you to a junction and yield sign leading to the village of Leixlip.

Turn right at this junction on to Pound Street and continue down the hill, past the Church on your right, to the bridge at the entrance to Leixlip Village. Cross the bridge to the Salmon Leap Inn and the finishing point of your Slí na Sláinte walk.